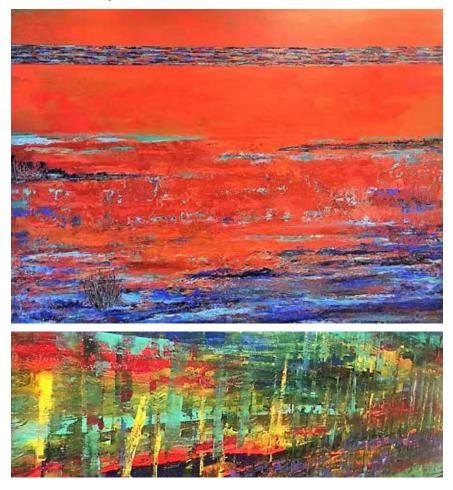

Type Of Art/Craft: Acrylic Painting

Acrylic paint and mediums on canvas and wood panels. Constantly evolving my painting style and imagery. 17 years experience in the exploration of my intuitive expression in the acrylic medium. Current works exhibiting an abstract and impressionistic style.