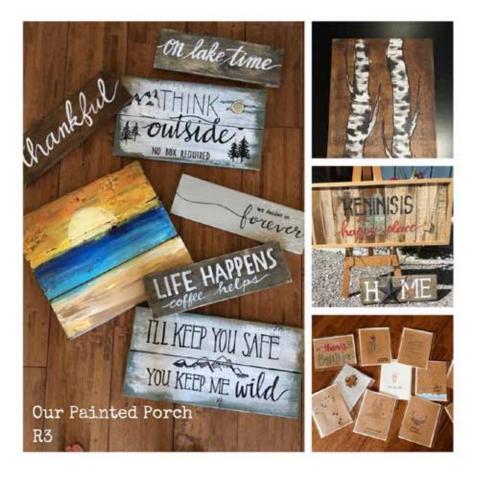

Type Of Art/Craft: Hand Painted Signs, Hand Drawn Cards, Pillows & Ornaments

#### Name of Studio: Our Painted Porch

"Most of my work includes up-cycling of some sort. I love taking something that was going to be trash and saving it from the landfill by re-purposing it in another way. Typically, because of this, no 2 items are ever the exact same. My background is in Interior Design, I have my B.I.D. and practiced for about 10 years. Once I had my kids, my focus shifted to them, but I've always retained my love for creativity and hands on making."