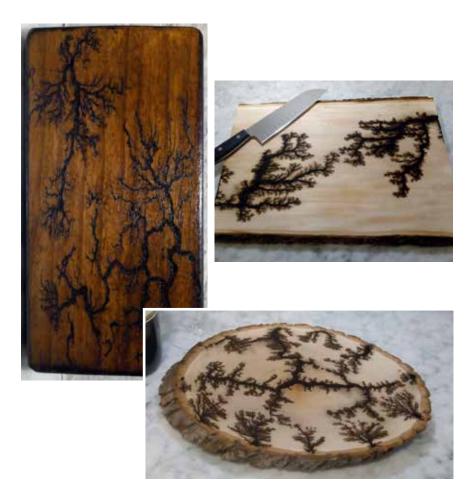

## Studio Name: Struck By Lightning

"I create a variety of wood products using locally sourced logs, including platters, coasters and decorative pieces. The unique aspect of my work is that I etch 'Lichtenberg Figures' (the pattern created by lightning) into all of my pieces to make stunning designs in the wood. I am always experimenting and have a diverse range of products, which means that every one is unique.

I am a hobbyist and student. I am fascinated with physics and the sciences as a whole, and also enjoy the arts. Combining these fields in a visually pleasing way is my goal in my work. I have been woodworking for the last five years of my life and exhibited in 2018 Art on the Dock as well." *Email:* caleb.chadwick25@gmail.com