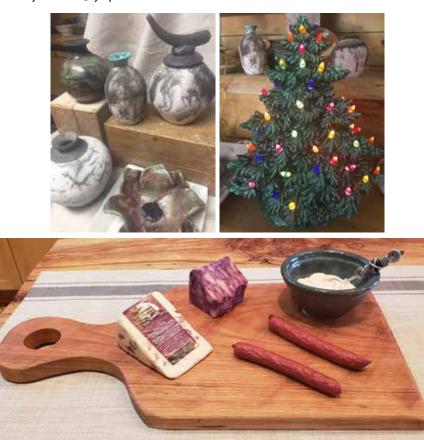

Type Of Art/Craft: Pottery Name of Studio: Arbroath Studios

John is a former member of the Fleming College Board of Governors and has taken multiple courses over 20+ years at Haliburton School of Art + Design focusing on ceramics. John and his family have been on the lake since 1971 and full-time residents for the past 10 years. John works with porcelain clay, raku, ceramic Xmas Trees and NEW this year - charcuterie boards/pottery. The exciting part of the pottery process lies in embracing various glaze effects. Raku is fired red hot – pot moved from the kiln & put into a container with combustible sawdust or pine needles. Clay pieces are thrown and molded by hand and fired in our studio. Maple leaves are a theme on may pieces as an acknowledgment of the local lake environment. NEW this year are various charcuterie boards (made from wood from the Haliburton Forest) combined with pottery bowls. **Email:** jmiddleton@sympatico.ca