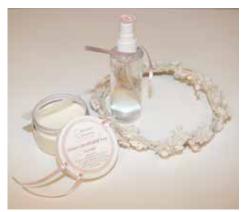

#### LOCATION A: 1070 Harrier Road

behind Blueberry Island. At the entrance to Deadhorse Bay, immediately on the right **Type Of Art/Craft:** Handcrafted Soap & Soap Dishes (wood and pottery)

#### Name of Studio: Treehouse Soap

"Our family began with a need for quality soap with natural ingredients that are safe for your skin and the environment. Treehouse Soaps have a rustic, natural look and are handmade in small batches in our studio. Local ingredients are important in the making of our soaps. Soap varieties include Lavender Basil, Lemongrass Sage, Beer, Unscented and Baby, shaving bars for men and ladies and a bar soap safe for your pet."

Lea Bartlett studied as an artist through Haliburton School of Art and Design where she began with

pottery and learned techniques in clay both on wheel and handcrafted. This developed into other styles and products ranging from handcrafted furniture, wire sculpture, stone carving, blown and stained glass. Lea guickly took her knowledge of design and handcrafted materials into the world of soap and scents. Over the last few years, she has closely studied and is continually learning the craft of soap making and has now launched the Treehouse Soap brand. New for 2019: Emu and Neem (helps sooth from acne, rosacea, eczema prone skin), Cranberry & Rosehip, men's shaving bar, brush, brush/shaver holder, scuttle shaving dish as a boxed set.

\$ 🔆 💦

**Email:** lea@treehousesoap.ca Website: www.treehousesoap.ca