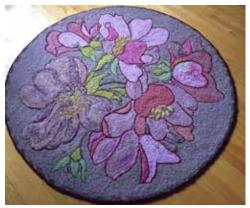

**Type of Art/Craft:** Fibre Art – Traditional Rug Hooking – using new and recycled materials Peggy Beattie is an award winning Traditional Rug Hooking Fibre Artist. She has been a member of the Ontario Rug Hooking Guild for over 35 years and has taught Traditional Rug Hooking across Ontario. Her original designs that incorporate new and recycled hand-dyed wool fabrics are available in floor rugs, cushions, wall hangings and many more. Peggy has cottaged and lived in the Haliburton area since 1968. Always maintaining a strong presence and involvement in her local art communities, Peggy was in the Kinmount Studio Tour for approximately 10 years and has had pieces featured at the renowned Rails End Gallery. Currently residing in Wasaga Beach, she

is a member of the Wasaga Artist Group featured on their website www.wasagaartists.ca and a member of the Simcoe County Rug Hooking Branch. *Email:* gpegs100@gmail.com

🞲 💥 💦