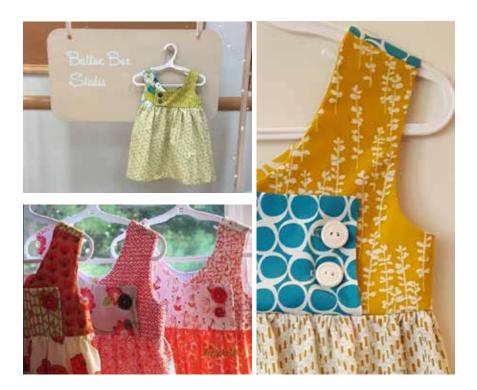

Type Of Art/Craft: Fibre Art /Sewing/Hobbyist

## Name of Studio: Buttonbox Studio

Cotton summer dresses sizes 2 - 6 designed with interesting/unexpected patterns and colours. Dresses are finished with French side seams and complimentary buttons, many of which are recycled from the button boxes of friends.