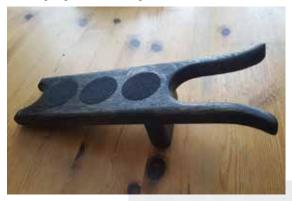

### LOCATION F: 1009 Wilcox Trail

6 minutes from the Marina on Wilkinson Drive. Look for a large yellow sign with a black arrow pointing left. Wilcox Trail is at the bottom of the hill. Parking on road and room for 2 vehicles in driveway. Be careful entering and exiting Wilcox Trail – honk horn! There is docking for 2 boats. **Type Of Art/Craft:** Wood & Metal

"Making bread cabinets and boot jacks. The wooden bread cabinets incorporate a pierced tin door panel reminiscent of vintage pie safes and are finished with chalk paint for the sides and oil for the top and door. The boot jacks are made from wood finished in oil. The pierced tin panels are punched by hand by me. I have a background in construction and have been woodworking most of my life. I enjoy making useful objects as a hobby and use reclaimed wood and metal in my projects where I can."

Email: georgelhammond8@gmail.com