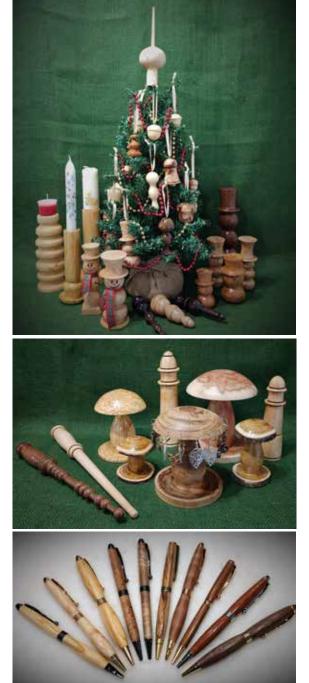

Type Of Art/Craft: Pottery Name of Studio: Arbroath Studios

John is a former member of the Fleming College Board of Governors and has taken multiple courses over 20+ years at Haliburton School of Art + Design focusing on ceramics. John and his family have been on the lake since 1971 and full-time residents for the past 10 years. John works with porcelain clay, raku, ceramic Xmas Trees and NEW this year - charcuterie boards/pottery. The exciting part of the pottery process lies in embracing various glaze effects. Raku is fired red hot – pot moved from the kiln & put into a container with combustible sawdust or pine needles. Clay pieces are thrown and molded by hand and fired in our studio. Maple leaves are a theme on may pieces as an acknowledgment of the local lake environment. NEW this year are various charcuterie boards (made from wood from the Haliburton Forest) combined with pottery bowls. **Email:** jmiddleton@sympatico.ca

Type Of Art/Craft: Wood Carving & Wood-Turning, Traditional Haida Sun Masks. Darren uses exotic woods and local wood from Haliburton Forest for wood-turning. He transforms it into a variety of decorative and functional pieces including: wooden pens, rolling pins, earring holders, Christmas ornaments and other decorative items. A course at the Haliburton School of Art + Design in totem pole carving in the traditional Haida style inspired Darren's renewed interest in woodcarving including traditional Haida Sun Masks.