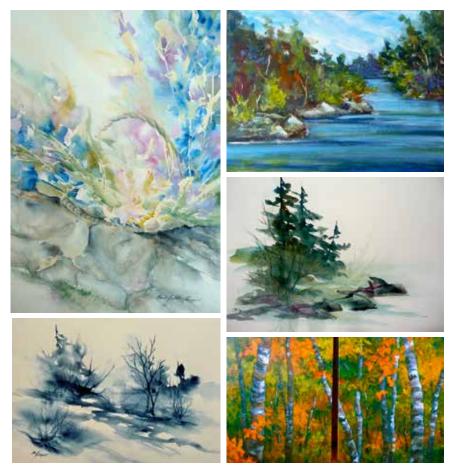

## Type Of Art/Craft: Watercolour Painting

lan is mostly self-taught. He tries to explore and push his creative boundaries using the various techniques watercolour offers. He likes to paint with watercolour because the more miles he puts on his brushes, techniques become easier to implement and usually provide better results. Nature is a favourite subject and he is inspired by the seasons at the lake.