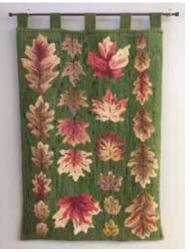

**Type of Art/Craft:** Fibre Art – Traditional Rug Hooking – using new and recycled materials Peggy Beattie is an award winning Traditional Rug Hooking Fibre Artist. She has been a member of the Ontario Rug Hooking Guild for over 35 years and has taught Traditional Rug Hooking across Ontario. Her original designs that incorporate new and recycled hand-dyed wool fabrics are available in floor rugs, cushions, wall hangings and many more. Peggy has cottaged and lived in the Haliburton area since 1968. Always maintaining a strong presence and involvement in her local art communities, Peggy was in the Kinmount Studio Tour for approximately 10 years and has had pieces featured at the renowned Rails End Gallery. Currently residing in Wasaga Beach, she

is a member of the Wasaga Artist Group featured on their website www.wasagaartists.ca and a member of the Simcoe County Rug Hooking Branch. *Email:* gpegs100@gmail.com

🞲 💥 💦