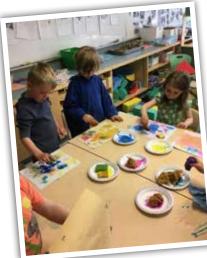

Email: gwilson3@cogeco.ca

In 2018, AOTD raised over \$5,000 for this program and we are hoping to be able to contribute even more this year. Many exhibitors will be collecting contributions to Artists in the Schools & Community at their locations. We would appreciate it if you would share your spare change, paper money or bring a cheque made out to The Arts Council ~ Haliburton Highlands. (Charitable receipts will be provided for larger contributions.) Let's show that Kennisis cares & help children in Haliburton County access arts education.

Turn the page for more info about the Artists in the Schools & Community Program...

## The Artists in the Schools & Community program provides:

- Arts experiences for children, youth and teachers with local professional artists in the classroom and the Haliburton County Youth Hub
- Curriculum links between the arts and other school subjects
- Opportunities for children and youth to learn about various careers in the arts and creative businesses
- Connections between the community and its schools