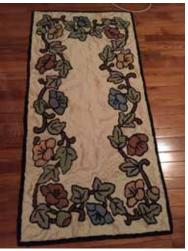

**Type of Art/Craft:** Fibre Art – Traditional Rug Hooking – using new and recycled materials Peggy Beattie is an award winning Traditional Rug Hooking Fibre Artist. She has been a member of the Ontario Rug Hooking Guild for over 35 years and has taught Traditional Rug Hooking across Ontario. Her original designs that incorporate new and recycled hand-dyed wool fabrics are available in floor rugs, cushions, wall hangings and many more. Peggy has cottaged and lived in the Haliburton area since 1968. Always maintaining a strong presence and involvement in her local art communities, Peggy was in the Kinmount Studio Tour for approximately 10 years and has had pieces featured at the renowned Rails End Gallery. Currently residing in Wasaga Beach, she

is a member of the Wasaga Artist Group featured on their website www.wasagaartists.ca and a member of the Simcoe County Rug Hooking Branch. *Email:* gpegs100@gmail.com

🞲 💥 💦