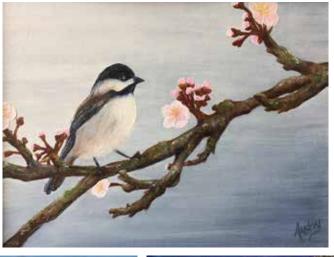

#### LOCATION L: 1015 Dreamboat Lane

BY BOAT: near Cabin Island and Gull Rock BY ROAD: North Shore to Pine Point to Dreamboat Lane. There is a steep hill with stairs and a railing to descend to the dock if you are arriving by road. **Type Of Art/Craft:** Oil & Acrylic Painting (mainly on canvas)

Audrey is an emerging artist, working primarily in oil and acrylics. Her paintings are inspired by nature; landscapes, florals and birds. She attended Sheridan College for Crafts and Design. For the past 25 years she has sold her paintings/commissioned pieces privately and is leaping into the public form via Art On The Dock with excitement and anticipation. As a child, Audrey spent her summers with her grandmother on Kennisis Lake. During one of those summers she had her first painting lesson with David Risk, at the Haliburton School of Art + Design. Accepting debit and credit with Square.

Email: info@audreysartworks.com

**LOCATION F:** 1009 Wilcox Trail 6 minutes from the Marina on Wilkinson Drive. Look for a large yellow sign with a black arrow pointing left. Wilcox Trail is at the bottom of the hill. Parking on road and room for 2 vehicles in driveway. Be careful entering and exiting Wilcox Trail – honk horn! There is docking for 2 boats.