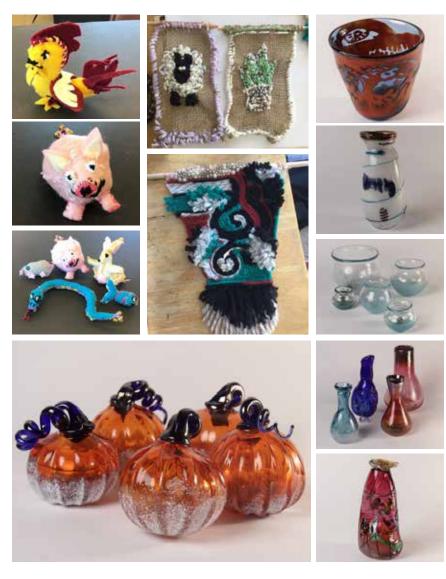

#### LOCATION A: 1070 Harrier Road

12.5km along West Shore Road to Harrier Road, # 1070. Lake – southwest end of Big Kennisis Lake, behind Blueberry Island. At the entrance to Deadhorse Bay, immediately on the right **Type Of Art/Craft:** Hand-Blown Glass, Fibre Arts With Mixed Media, Ink Drawing

"1 year Sheridan College Art Fundamentals. 1 semester BA of craft and design at Sheridan College. Certificate of glass blowing program at Fleming College. 1 year visual and creative arts diploma at Fleming College and my hobby is crafting various handmade art creations" **Email:** megan.malaka@hotmail.com **Facebook.com**/Mr.MrsBubbleGumGoth/

## Type Of Art/Craft: Clay Name of Studio: Purple Door Pottery

In 2005 Charlene graduated from the Ceramics Intensive program, Haliburton School of Art + Design and opened her own studio, Purple Door Pottery in 2014 in Eagle Lake. Over the past 14 years, she has continued to improve her skills enrolling in a variety of workshops and seminars. Charlene has participated in numerous craft shows and studio tours across Ontario. She has been an active member of the Durham Pottery Guild since 1996 and has had her work on exhibit in the Art Gallery of Bancroft, Red Church Gallery, Ethel Curry Gallery, Rails End Gallery and Station Gallery in Whitby. In 2015 she completed a 1 year mentorship program with Angelo di Petta. Charlene strives to design functional and affordable pots that enhance our daily rituals using a variety of decorative techniques. Passionate about 'all things clay' she loves creating colorful, whimsical garden pieces to compliment the landscape.

Email: purpledoorpotterystudio@gmail.com Website: purpledoorpottery.ca