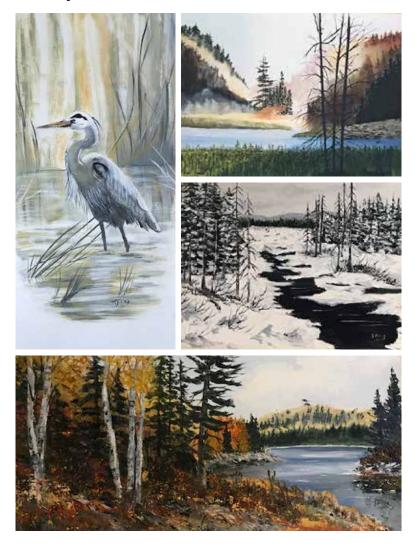

## Type Of Art/Craft: Watercolour Painting

lan is mostly self-taught. He tries to explore and push his creative boundaries using the various techniques watercolour offers. He likes to paint with watercolour because the more miles he puts on his brushes, techniques become easier to implement and usually provide better results. Nature is a favourite subject and he is inspired by the seasons at the lake.

Type Of Art/Craft: Silversmith & Landscape Artist

Mary Coulson grew up in Rockwood, Ontario, then graduated from St. Mary's Hospital of Nursing and spent her entire career at the St Mary's Hospital in Kitchener. Throughout her nursing career, she maintained a keen interest in art, studying oil painting, wood carving and silver smithing. Since her retirement she has more time to experiment with silver crafting and design. Her works are imaginative, creative, one of a kind pieces of jewellery!

## Type Of Art/Craft: Watercolours, Oil Painting

"I have painted in oil, acrylic and watercolour for many years, and been a member of many artist groups in Waterloo and Haliburton. I had a one-man show in the Agnes Jamieson Gallery in Minden and have paintings in private collections in many countries. Subject matter of paintings varies greatly – landscapes of Haliburton and elsewhere, animals, birds and flower arrangements." *Email:* rayandsylvia@sympatico.ca *Website:* www.dugansartgallery.com

## Type Of Art/Craft: Oil & Acrylic

Marg is an impressionist artist whose paintings are characterized by vibrant colours designed to bring light and life into any room. She favours Canadian landscapes and florals in acrylic or oil. She is always learning through workshops with her art groups, The Markham Group of Artists, The Schoolhouse group of Artists and the Village Palettes.

## Type Of Art/Craft: Acrylic Painting

Shirley has been painting since retiring from teaching in 2004, enjoying learning from other artists through workshops offered at Haliburton School of Art + Design, and through her art groups, The Markham Group of Artists and The Schoolhouse Group of Artists. She tries to express the feeling of a place, experience or idea in acrylic or mixed media. Shirley does abstract and some representational art in acrylic in a variety of sizes, some quite large.