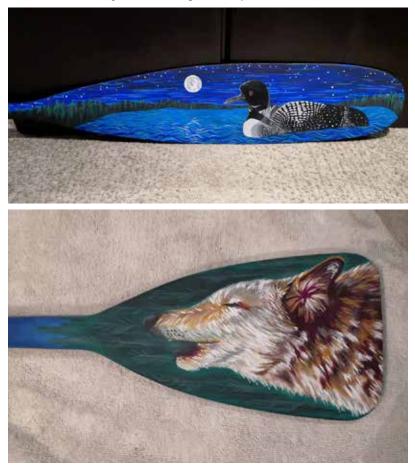

#### Type Of Art/Craft: Painting On Wooden Paddles, Trays, etc.

*Acrylic paintings on wooden pieces – landscapes, wildlife, abstract and custom names, sayings etc. are available to purchase or for custom orders* 

"I am a hobbyist inspired by the scenic environments of the north. Using gouache and acrylic, I paint on canoe paddles and trays and other wooden pieces - encouraging the spirit of cottage country. In my work, I play with vibrant colours, moods, and shadows to create a surrealist yet natural composition. I am currently enrolled part-time at OCAD University working towards a degree in illustration and full-time at George Brown College working towards a sign language interpreter degree. I can communicate with any deaf cottagers."