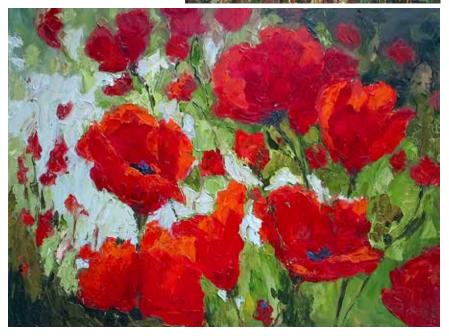

## Type Of Art/Craft: Acrylic Painting

Shirley has been painting since retiring from teaching in 2004, enjoying learning from other artists through workshops offered at Haliburton School of Art + Design, and through her art groups, The Markham Group of Artists and The Schoolhouse Group of Artists. She tries to express the feeling of a place, experience or idea in acrylic or mixed media. Shirley does abstract and some representational art in acrylic in a variety of sizes, some quite large.

Email: shirlturchet@gmail.com