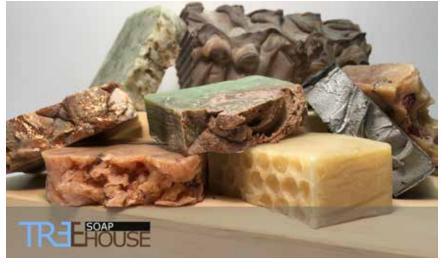

#### LOCATION A: 1070 Harrier Road

behind Blueberry Island. At the entrance to Deadhorse Bay, immediately on the right **Type Of Art/Craft:** Handcrafted Soap & Soap Dishes (wood and pottery)

#### Name of Studio: Treehouse Soap

"Our family began with a need for quality soap with natural ingredients that are safe for your skin and the environment. Treehouse Soaps have a rustic, natural look and are handmade in small batches in our studio. Local ingredients are important in the making of our soaps. Soap varieties include Lavender Basil, Lemongrass Sage, Beer, Unscented and Baby, shaving bars for men and ladies and a bar soap safe for your pet."

Lea Bartlett studied as an artist through Haliburton School of Art and Design where she began with

pottery and learned techniques in clay both on wheel and handcrafted. This developed into other styles and products ranging from handcrafted furniture, wire sculpture, stone carving, blown and stained glass. Lea guickly took her knowledge of design and handcrafted materials into the world of soap and scents. Over the last few years, she has closely studied and is continually learning the craft of soap making and has now launched the Treehouse Soap brand. New for 2019: Emu and Neem (helps sooth from acne, rosacea, eczema prone skin), Cranberry & Rosehip, men's shaving bar, brush, brush/shaver holder, scuttle shaving dish as a boxed set.

\$ 🔆 💦

**Email:** lea@treehousesoap.ca Website: www.treehousesoap.ca