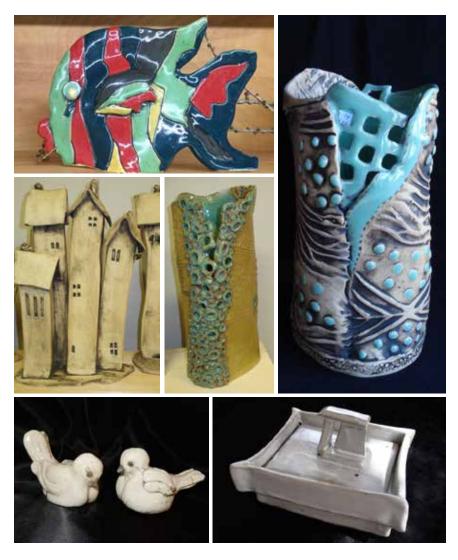

Type Of Art/Craft: Pottery Studio Name: Harmony Pottery

Her work is mostly hand built; she does work on the wheel as well. Her theme this year is "Up North" "Self taught potter, however, through my 18 years of experience, I have attended many seminars and classes. Almost every summer take a pottery course at Haliburton School of Art + Design. In the past I have taught hand building at a studio in Texas and in Peterborough at the Kawartha Potters Guild." *Email:* linwillgetthis@gmail.com

## Type Of Art/Craft: Clay Name of Studio: Purple Door Pottery

In 2005 Charlene graduated from the Ceramics Intensive program, Haliburton School of Art + Design and opened her own studio, Purple Door Pottery in 2014 in Eagle Lake. Over the past 14 years, she has continued to improve her skills enrolling in a variety of workshops and seminars. Charlene has participated in numerous craft shows and studio tours across Ontario. She has been an active member of the Durham Pottery Guild since 1996 and has had her work on exhibit in the Art Gallery of Bancroft, Red Church Gallery, Ethel Curry Gallery, Rails End Gallery and Station Gallery in Whitby. In 2015 she completed a 1 year mentorship program with Angelo di Petta. Charlene strives to design functional and affordable pots that enhance our daily rituals using a variety of decorative techniques. Passionate about 'all things clay' she loves creating colorful, whimsical garden pieces to compliment the landscape.

Type Of Art/Craft: Pottery Name of Studio: Arbroath Studios

John is a former member of the Fleming College Board of Governors and has taken multiple courses over 20+ years at Haliburton School of Art + Design focusing on ceramics. John and his family have been on the lake since 1971 and full-time residents for the past 10 years. John works with porcelain clay, raku, ceramic Xmas Trees and NEW this year - charcuterie boards/pottery. The exciting part of the pottery process lies in embracing various glaze effects. Raku is fired red hot – pot moved from the kiln & put into a container with combustible sawdust or pine needles. Clay pieces are thrown and molded by hand and fired in our studio. Maple leaves are a theme on may pieces as an acknowledgment of the local lake environment. NEW this year are various charcuterie boards (made from wood from the Haliburton Forest) combined with pottery bowls. **Email:** jmiddleton@sympatico.ca