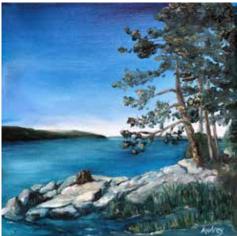

#### LOCATION L: 1015 Dreamboat Lane

BY BOAT: near Cabin Island and Gull Rock BY ROAD: North Shore to Pine Point to Dreamboat Lane. There is a steep hill with stairs and a railing to descend to the dock if you are arriving by road. **Type Of Art/Craft:** Oil & Acrylic Painting (mainly on canvas)

Audrey is an emerging artist, working primarily in oil and acrylics. Her paintings are inspired by nature; landscapes, florals and birds. She attended Sheridan College for Crafts and Design. For the past 25 years she has sold her paintings/commissioned pieces privately and is leaping into the public form via Art On The Dock with excitement and anticipation. As a child, Audrey spent her summers with her grandmother on Kennisis Lake. During one of those summers she had her first painting lesson with David Risk, at the Haliburton School of Art + Design. Accepting debit and credit with Square.