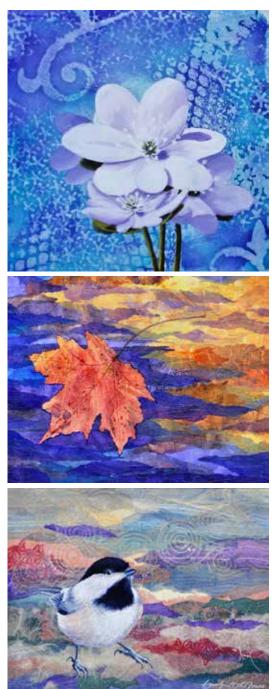

#### Type Of Art/Craft: Acrylic

Paintings, Mixed Media & Collage After a 20 plus year career in design, Carolyn has spent time over the past few years rediscovering painting. Courses at the Haliburton School of Art + Design and OCAD have reignited her passion for colour, texture and simple compositions. Carolyn has enjoyed exploring various mediums, mixed media and collage. The cottage at Kennisis Lake has provided inspiration for many pieces especially the local birds and flowers. Painted tissue is used along with specialty papers and found materials to create one of a kind compositions along with pieces created using plaster on wood, acrylic paintings and printed fabric used to create unique and decorative pillows.

Audrey is an emerging artist, working primarily in oil and acrylics. Her paintings are inspired by nature; landscapes, florals and birds. She attended Sheridan College for Crafts and Design. For the past 25 years she has sold her paintings/commissioned pieces privately and is leaping into the public form via Art On The Dock with excitement and anticipation. As a child, Audrey spent her summers with her grandmother on Kennisis Lake. During one of those summers she had her first painting lesson with David Risk, at the Haliburton School of Art + Design. Accepting debit and credit with Square.