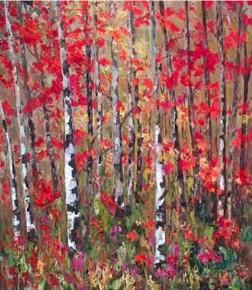

## Type Of Art/Craft: Watercolour Painting

lan is mostly self-taught. He tries to explore and push his creative boundaries using the various techniques watercolour offers. He likes to paint with watercolour because the more miles he puts on his brushes, techniques become easier to implement and usually provide better results. Nature is a favourite subject and he is inspired by the seasons at the lake.

*Email:* i.ballgraphics@gmail.com