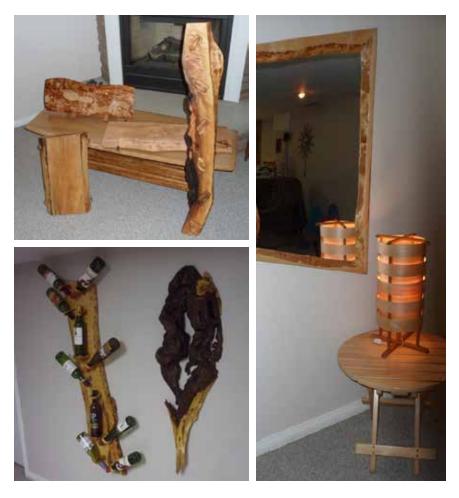

Glenn has been a hobby woodcrafter for over 30 years. Since retiring and purchasing a cottage property on Kennisis Lake in 2010, most of his projects centre on utilizing Haliburton Forest wood products. Glenn builds one of a kind decorative and practical wood objects with primarily yellow birch, maple and hemlock. He specializes in quality wood furniture for both indoor and outdoor use. Experimenting this year, he has created unique live edge charcuterie boards and wine racks as well as hand cut bird's eye veneer lamps.