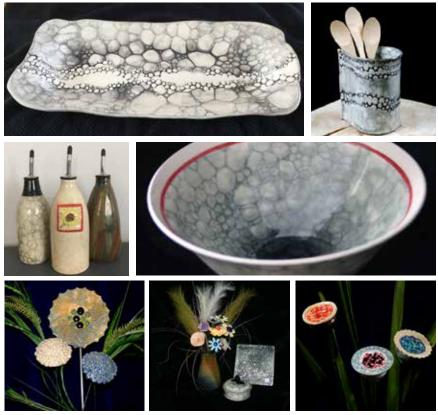

Type Of Art/Craft: Pottery Name of Studio: Arbroath Studios

John is a former member of the Fleming College Board of Governors and has taken multiple courses over 20+ years at Haliburton School of Art + Design focusing on ceramics. John and his family have been on the lake since 1971 and full-time residents for the past 10 years. John works with porcelain clay, raku, ceramic Xmas Trees and NEW this year - charcuterie boards/pottery. The exciting part of the pottery process lies in embracing various glaze effects. Raku is fired red hot – pot moved from the kiln & put into a container with combustible sawdust or pine needles. Clay pieces are thrown and molded by hand and fired in our studio. Maple leaves are a theme on may pieces as an acknowledgment of the local lake environment. NEW this year are various charcuterie boards (made from wood from the Haliburton Forest) combined with pottery bowls. **Email:** jmiddleton@sympatico.ca