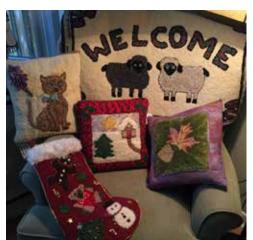

**Type of Art/Craft:** Fibre Art – Traditional Rug Hooking – using new and recycled materials Peggy Beattie is an award winning Traditional Rug Hooking Fibre Artist. She has been a member of the Ontario Rug Hooking Guild for over 35 years and has taught Traditional Rug Hooking across Ontario. Her original designs that incorporate new and recycled hand-dyed wool fabrics are available in floor rugs, cushions, wall hangings and many more. Peggy has cottaged and lived in the Haliburton area since 1968. Always maintaining a strong presence and involvement in her local art communities, Peggy was in the Kinmount Studio Tour for approximately 10 years and has had pieces featured at the renowned Rails End Gallery. Currently residing in Wasaga Beach, she

is a member of the Wasaga Artist Group featured on their website www.wasagaartists.ca and a member of the Simcoe County Rug Hooking Branch. *Email:* gpegs100@gmail.com

🞲 💥 💦