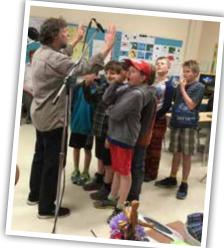

Email: gwilson3@cogeco.ca

In 2018, AOTD raised over \$5,000 for this program and we are hoping to be able to contribute even more this year. Many exhibitors will be collecting contributions to Artists in the Schools & Community at their locations. We would appreciate it if you would share your spare change, paper money or bring a cheque made out to The Arts Council ~ Haliburton Highlands. (Charitable receipts will be provided for larger contributions.) Let's show that Kennisis cares & help children in Haliburton County access arts education.

Turn the page for more info about the Artists in the Schools & Community Program...

## The Artists in the Schools & Community program provides:

- Arts experiences for children, youth and teachers with local professional artists in the classroom and the Haliburton County Youth Hub
- Curriculum links between the arts and other school subjects
- Opportunities for children and youth to learn about various careers in the arts and creative businesses
- Connections between the community and its schools